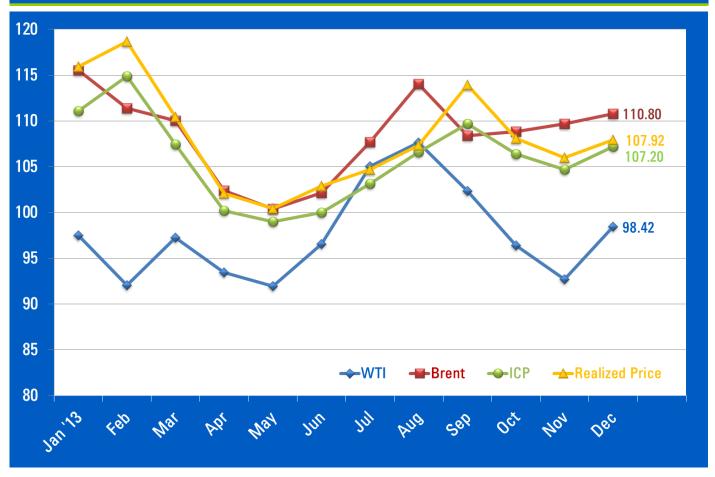

9.2     | 7.1     | 24.9    | 35.7    | 36.3    | 37.6    | 216.1    |
| USA                      | 543.0    | 8.3     | 13.9    | 43.8    | 53.6    | 53.2    | 43.3    | 32.3    | 20.4    | 38.1    | 40.2    | 31.7    | 26.7    | 405.5    |
| TOTAL GAS                | 59,857.1 | 4,691.6 | 4,460.4 | 5,002.0 | 4,913.5 | 5,129.4 | 4,982.5 | 5,140.4 | 4,871.7 | 4,613.3 | 4,874.2 | 4,664.0 | 4,848.2 | 58,191.3 |
| Service Contract (mbbls) | FY '12   | Jan     | Feb     | Mar     | Apr     | May     | Jun     | Jul     | Aug     | Sep     | 0ct     | Nov     | Dec     | YTD '13  |
| Oman                     | 3,821    | 305.5   | 270.5   | 297.1   | 278.1   | 250.1   | 259.9   | 273.2   | 265.7   | 253.3   | 272.9   | 267.6   | 272.9   | 3,266.7  |

## WTI, Brent, ICP and Realized Oil Price