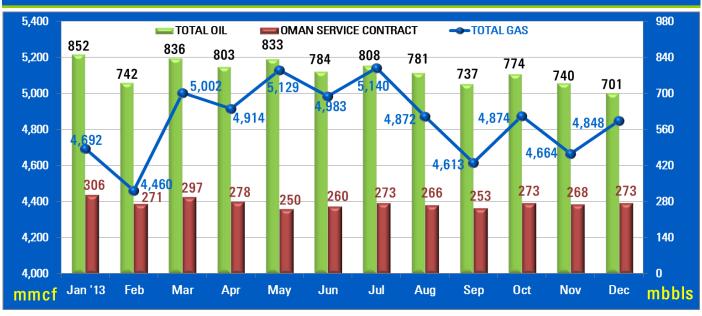

#### **Production Report Chart**

#### **Production Report Table**

| Oil Production (mbbls)   | FY '12   | Jan     | Feb     | Mar     | Apr     | May     | Jun     | Jul     | Aug     | Sep     | Oct     | Nov     | Dec     | YTD '13  |
|--------------------------|----------|---------|---------|---------|---------|---------|---------|---------|---------|---------|---------|---------|---------|----------|
| Rimau                    | 5,466.2  | 430.6   | 380.1   | 416.5   | 399.2   | 406.0   | 389.7   | 395.6   | 384.0   | 367.5   | 382.5   | 363.7   | 379.8   | 4,695.1  |
| South & Central Sumatra  | 2,579.9  | 215.9   | 183.0   | 211.6   | 207.9   | 216.3   | 203.5   | 217.3   | 204.9   | 201.8   | 205.9   | 192.1   | 145.9   | 2,406.2  |
| Tarakan                  | 990.1    | 65.2    | 65.1    | 68.4    | 61.0    | 67.8    | 65.8    | 66.1    | 62.9    | 60.3    | 60.7    | 56.5    | 58.7    | 758.2    |
| Sembakung                | 804.0    | 54.2    | 49.4    | 50.6    | 48.0    | 50.6    | 49.3    | 50.2    | 49.1    | 45.3    | 48.0    | 44.3    | 32.0    | 571.0    |
| Bawean                   | 474.3    | 26.3    | 12.7    | 34.0    | 33.6    | 33.6    | 23.7    | 22.8    | 25.3    | 8.9     | 20.4    | 25.8    | 26.6    | 293.0    |
| Tiaka                    | 134.1    | 9.3     | 8.1     | 8.8     | 8.4     | 8.4     | 7.7     | 8.0     | 8.5     | 9.6     | 14.0    | 13.2    | 14.3    | 118.3    |
| USA                      | 154.9    | 13.5    | 10.6    | 14.8    | 15.0    | 15.4    | 13.5    | 12.4    | 14.3    | 12.2    | 11.6    | 12.7    | 13.5    | 159.6    |
| Yemen 9                  | 378.6    | 37.2    | 33.2    | 31.8    | 29.4    | 35.4    | 31.2    | 35.2    | 31.8    | 31.5    | 31.7    | 31.7    | 30.2    | 390.3    |
| TOTAL OIL                | 10,982.2 | 852.1   | 742.2   | 836.4   | 802.6   | 833.4   | 784.4   | 807.6   | 780.8   | 737.1   | 774.7   | 740.0   | 701.0   | 9,391.7  |
| Gas Production (mmcf)    | FY '12   | Jan     | Feb     | Mar     | Apr     | May     | Jun     | Jul     | Aug     | Sep     | 0ct     | Nov     | Dec     | YTD '13  |
| South & Central Sumatra  | 49,522.4 | 3,689.0 | 3,487.0 | 3,853.0 | 3,847.0 | 3,985.5 | 3,832.0 | 3,965.5 | 3,760.9 | 3,428.7 | 3,667.3 | 3,599.4 | 3,793.9 | 44,909.2 |
| Lematang                 | 8,899.7  | 988.6   | 953.6   | 1,091.8 | 999.0   | 1,074.5 | 1,097.0 | 1,133.4 | 1,083.3 | 1,121.7 | 1,131.0 | 996.6   | 990.0   | 12,660.5 |
| Tarakan                  | 891.9    | 5.7     | 5.9     | 13.4    | 13.9    | 16.2    | 10.3    | 9.2     | 7.1     | 24.9    | 35.7    | 36.3    | 37.6    | 216.1    |
| USA                      | 543.0    | 8.3     | 13.9    | 43.8    | 53.6    | 53.2    | 43.3    | 32.3    | 20.4    | 38.1    | 40.2    | 31.7    | 26.7    | 405.5    |
| TOTAL GAS                | 59,857.1 | 4,691.6 | 4,460.4 | 5,002.0 | 4,913.5 | 5,129.4 | 4,982.5 | 5,140.4 | 4,871.7 | 4,613.3 | 4,874.2 | 4,664.0 | 4,848.2 | 58,191.3 |
| Service Contract (mbbls) | FY '12   | Jan     | Feb     | Mar     | Apr     | May     | Jun     | Jul     | Aug     | Sep     | 0ct     | Nov     | Dec     | YTD '13  |
| Oman                     | 3,821    | 305.5   | 270.5   | 297.1   | 278.1   | 250.1   | 259.9   | 273.2   | 265.7   | 253.3   | 272.9   | 267.6   | 272.9   | 3,266.7  |