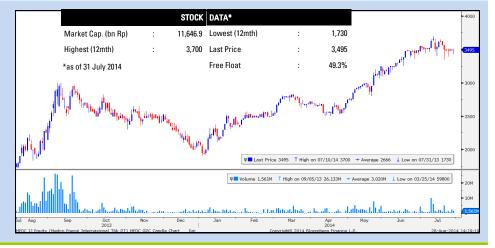

date as of 1 January 2014.
- July 25th, 2014 The Upstream Senoro project is on track, with completion level around 83.75% as of end of June 2014. Meanwhile for Downstream DSLNG, the completion level of EPC is 99.18%, and the project is on track and safely executed.
- July 1th, 2014 MedcoEnergi has successfully completed 3 appraisal well drillings in Libya Area 47 after Libya Revolution, from a series of appraisal wells drilling program intended to confirm the extent of 10 structures out of 16 structures discovered during pre-Revolution.

PT MedcoEnergi Internasional Tbk Investor Relations Department

The Energy 52nd Floor SCBD Lot 11A Jl. Jendral Sudirman , Jakarta 12190 Tel: (62-21) 2995 3000 Fax: (62-21) 2995 3001

Email:

investor.relations@medcoenergi.com Website: www.medcoenergi.com



# **Monthly Newsletter**



## **Production Report Table**

| Oil Production (mbbls)   | Aug     | Sep     | Oct     | Nov     | Dec     | FY13     | Jan     | Feb     | Mar     | Apr     | May     | Jun     | Jul     | YTD '14  |
|--------------------------|---------|---------|---------|---------|---------|----------|---------|---------|---------|---------|---------|---------|---------|----------|
| Rimau                    | 384.0   | 367.5   | 382.5   | 363.7   | 379.8   | 4,695.1  | 379.5   | 334.2   | 360.1   | 339.5   | 349.4   | 346.1   | 365.4   | 2,474.2  |
| South & Central Sumatra  | 204.9   | 201.8   | 205.9   | 192.1   | 198.6   | 2,460.5  | 224.2   | 201.8   | 220.9   | 212.7   | 223.2   | 184.6   | 196.6   | 1,464.1  |
| Tarakan                  | 62.9    | 60.3    | 60.7