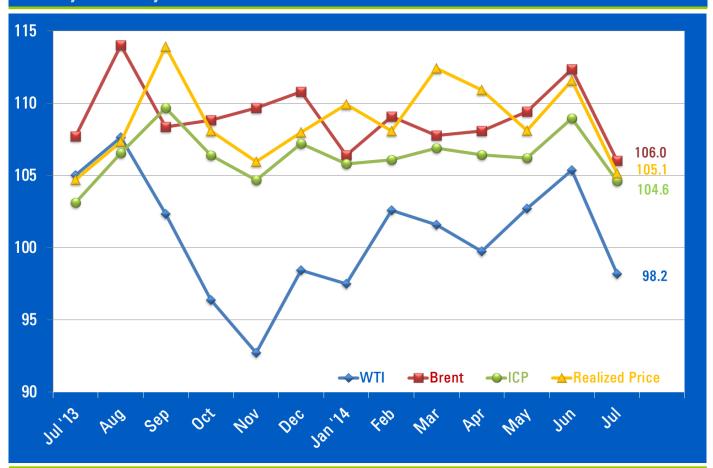

19.7    | 23.5    | 22.6    | 26.8    | 17.8    | 23.0    | 146.5    |
| Total Gas                | 4,871.7 | 4,613.3 | 4,874.2 | 4,664.0 | 4,848.2 | 58,186.0 | 5,034.2 | 4,468.5 | 4,767.7 | 4,796.5 | 4,922.4 | 4,504.8 | 4,652.1 | 33,146.2 |
| Service Contract (mbbls) | Aug     | Sep     | Oct     | Nov     | Dec     | FY13     | Jan     | Feb     | Mar     | Apr     | May     | Jun     | Jul     | YTD '14  |
| Oman                     | 265.7   | 253.3   | 272.9   | 267.6   | 272.9   | 3,266.7  | 271.6   | 238.4   | 276.3   | 254.7   | 267.3   | 260.8   | 262.5   | 1,831.6  |
| Total Service Contract   | 265.7   | 253.3   | 272.9   | 267.6   | 272.9   | 3,266.7  | 271.6   | 238.4   | 276.3   | 254.7   | 267.3   | 260.8   | 262.5   | 1,831.6  |

### WTI, Brent, ICP and Realized Oil Price