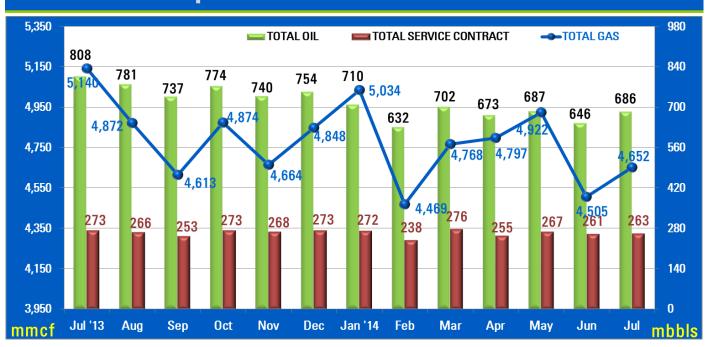

#### **Production Report Chart**

## **Production Report Table**

| Oil Production (mbbls)   | Aug     | Sep     | Oct     | Nov     | Dec     | FY13     | Jan     | Feb     | Mar     | Apr     | May     | Jun     | Jul     | YTD '14  |
|--------------------------|---------|---------|---------|---------|---------|----------|---------|---------|---------|---------|---------|---------|---------|----------|
| Rimau                    | 384.0   | 367.5   | 382.5   | 363.7   | 379.8   | 4,695.1  | 379.5   | 334.2   | 360.1   | 339.5   | 349.4   | 346.1   | 365.4   | 2,474.2  |
| South & Central Sumatra  | 204.9   | 201.8   | 205.9   | 192.1   | 198.6   | 2,460.5  | 224.2   | 201.8   | 220.9   | 212.7   | 223.2   | 184.6   | 196.6   | 1,464.1  |
| Tarakan                  | 62.9    | 60.3    | 60.7    | 56.5    | 58.7    | 758.2    | 55.0    | 48.8    | 53.2    | 57.6    | 55.7    | 53.0    | 54.3    | 377.6    |
| Sembakung                | 49.1    | 45.3    | 48.0    | 44.3    | 32.0    | 571.0    | 0.0     | 0.0     | 0.0     | 0.0     | 0.0     | 0.0     | 0.0     | 0.0      |
| Bawean                   | 25.3    | 8.8     | 20.2    | 25.6    | 26.6    | 293.0    | 25.7    | 22.3    | 23.8    | 17.1    | 20.6    | 21.8    | 20.9    | 152.2    |
| Tiaka                    | 8.5     | 9.6     | 14.0    | 13.2    | 14.3    | 118.3    | 12.7    | 10.4    | 8.5     | 10.2    | 8.7     | 7.9     | 8.4     | 66.8     |
| USA                      | 14.3    | 12.2    | 11.6    | 12.7    | 13.5    | 159.6    | 11.3    | 11.2    | 10.9    | 10.6    | 13.3    | 12.5    | 11.2    | 81.0     |
| Yemen 9                  | 31.8    | 31.5    | 31.7    | 31.7    | 30.2    | 390.3    | 1.8     | 3.2     | 24.6    | 25.3    | 16.2    | 19.9    | 28.7    | 119.7    |
| Total Oil                | 780.8   | 737.0   | 774.5   | 739.7   | 753.6   | 9,446.1  | 710.2   | 631.9   | 702.0   | 673.0   | 687.1   | 645.8   | 685.5   | 4,735.5  |
| Gas Production (mmcf)    | Aug     | Sep     | Oct     | Nov     | Dec     | FY13     | Jan     | Feb     | Mar     | Apr     | May     | Jun     | Jul     | YTD '14  |
| South & Central Sumatra  | 3,760.9 | 3,428.7 | 3,667.3 | 3,599.4 | 3,793.9 | 44,909.2 | 3,802.5 | 3,315.0 | 3,788.1 | 3,564.5 | 3,727.4 | 3,512.8 | 3,508.0 | 25,218.3 |
| Lematang                 | 1,083.3 | 1,121.7 | 1,131.0 | 996.6   | 990.1   | 12,655.1 | 1,189.4 | 1,110.7 | 931.6   | 1,165.0 | 1,128.9 | 939.8   | 1,091.5 | 7,556.9  |
| Tarakan                  | 7.1     | 24.9    | 35.7    | 36.3    | 37.6    | 216.1    | 29.2    | 23.1    | 24.5    | 44.4    | 39.3    | 34.4    | 29.6    | 224.5    |
| USA                      | 20.4    | 38.1    | 40.2    | 31.7    | 26.7    | 405.5    | 13.1    | 19.7    | 23.5    | 22.6    | 26.8    | 17.8    | 23.0    | 146.5    |
| Total Gas                | 4,871.7 | 4,613.3 | 4,874.2 | 4,664.0 | 4,848.2 | 58,186.0 | 5,034.2 | 4,468.5 | 4,767.7 | 4,796.5 | 4,922.4 | 4,504.8 | 4,652.1 | 33,146.2 |
| Service Contract (mbbls) | Aug     | Sep     | Oct     | Nov     | Dec     | FY13     | Jan     | Feb     | Mar     | Apr     | May     | Jun     | Jul     | YTD '14  |
| Oman                     | 265.7   | 253.3   | 272.9   | 267.6   | 272.9   | 3,266.7  | 271.6   | 238.4   | 276.3   | 254.7   | 267.3   | 260.8   | 262.5   | 1,831.6  |
| Total Service Contract   | 265.7   | 253.3   | 272.9   | 267.6   | 272.9   | 3,266.7  | 271.6   | 238.4   | 276.3   | 254.7   | 267.3   | 260.8   | 262.5   | 1,831.6  |